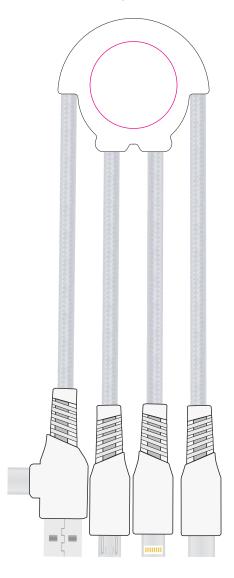

## **Approval Proof**

Branding area: 23mm diameter

Magnenta line does not print! This is the cutter guide.

Branding Method: Printed Material: RABS, RTPE, RPET Size: 40mm x 35mm Head

## **Product Colour**

White

## **Print Colours**

**CMYK Print** 

**MULTI-CABLE** 